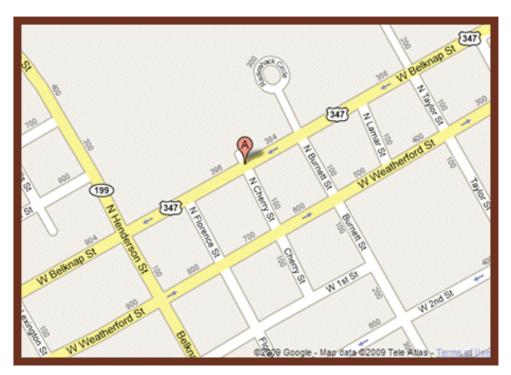

### DIRECTIÓNS

The Trinity River Campus is located in the northwest corner of Belknap and Taylor streets in downtown Fort Worth, Texas.

The visitor entrance to the Riverfront Campus parking garage is located at Belknap and Cherry streets.

#### **Driving Directions to Trinity River Campus**

**From Points North:** Take Interstate 35W South. Exit 121 West (Belknap Street). Continue west on Belknap Street. The Trinity River Campus is located on the right side of the street at the corner of Belknap and Taylor streets. TCCD parking is located at the Belknap and Cherry streets entrance.

**From Points South:** Take Interstate 35W North to the Spur 280 exit (Downtown). Continue west on 4th Street to Taylor Street. Turn right on Taylor Street. Turn left on Belknap Street. The Trinity River Campus is located on the right side of the street at the corner of Belknap and Taylor streets. TCCD parking is located at the Belknap and Cherry streets entrance.

**From Points East:** Take Highway 121 West (Fort Worth) and continue west on Belknap Street. The Trinity River Campus is located on the right side of the street at the corner of Belknap and Taylor streets. TCCD parking is located at the Belknap and Cherry streets entrance.

**From Points West:** Take Interstate 30 East. Exit Forest Park Boulevard and turn left. Turn left on Taylor Street. Turn left on Belknap Street. The Trinity River Campus is located on the right side of the street at the corner of Belknap and Taylor streets. TCCD parking is located at the Belknap and Cherry streets entrance.