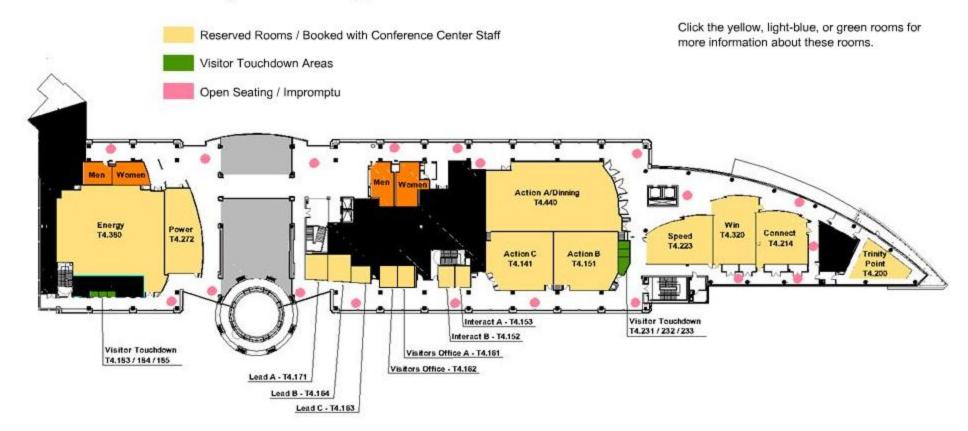

of Belknap and Taylor streets. TCCD parking is located at the Belknap and Cherry streets entrance.

**From Points East:** Take Highway 121 West (Fort Worth) and continue west on Belknap Street. The Trinity River Campus is located on the right side of the street at the corner of Belknap and Taylor streets. TCCD parking is located at the Belknap and Cherry streets entrance.

**From Points West:** Take Interstate 30 East. Exit Forest Park Boulevard and turn left. Turn left on Taylor Street. Turn left on Belknap Street. The Trinity River Campus is located on the right side of the street at the corner of Belknap and Taylor streets. TCCD parking is located at the Belknap and Cherry streets entrance.



# TRC EVENT VISITOR PARKING GARAGE PERMIT

10/29/2009

### **Trinity Building - 4th Floor**